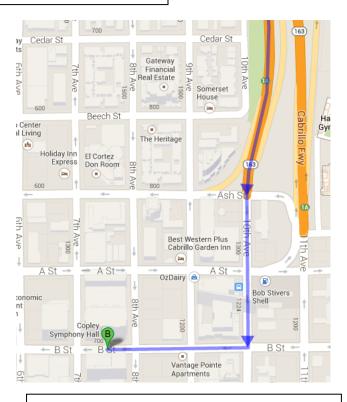

# Directions to SUMONTHA LAW 750 B Street, Suite 3300, San Diego CA 92101

## **Coming from the North**

- 15 South → 163 163 South
- Continue to the 10<sup>th</sup> Avenue
- Right onto **B Street**

Our office will be on the <u>right</u> hand side at 750 B Street inside the Symphony Towers on the 33<sup>rd</sup> Floor.

## **Coming from the East**

- **8** West → **63** 163 South
- Continue to the 10<sup>th</sup> Avenue
- Right onto **B Street**

*Our office will be on the <u>right</u> hand side at 750 B Street inside the Symphony Towers on the 33<sup>rd</sup> Floor.* 

# **Coming from the West**

- 8 8 East  $\rightarrow$  5 5 South
- 10<sup>th</sup> Avenue
- Merge onto 63 CA-163 South
- Continue onto 10<sup>th</sup> Avenue
- Right onto **B Street**

Our office will be on the <u>right</u> hand side at 750 B Street inside the Symphony Towers on the 33<sup>rd</sup> Floor.

#### **Coming from the South**

- 5 North
- B Street
- Left onto **B Street**

Our office will be on the <u>right</u> hand side at 750 B Street inside the Symphony Towers on the  $33^{rd}$  Floor.